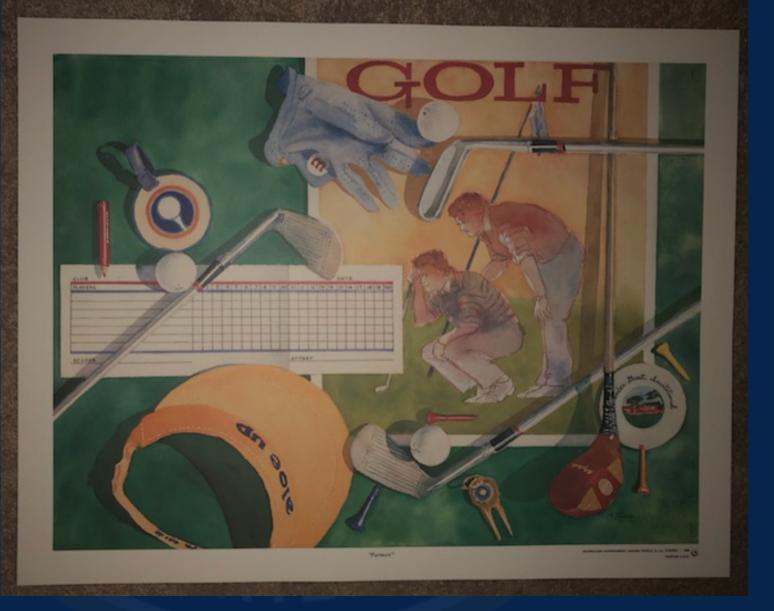

SCOTLAND SIZE 22 X 17

13



FROM SCOTLAND C B J R. THRMER THE

188 Scorced Advisorant hand Print From Sorterd Streets Toron 188



## GOLF AND BUSINESS SIZE 22 X 17

17



GOLF & BUSINESS

ORECARD ACHIEVEMENT AWARD PRINTS, B.J.S. TURNER, © 1992



### GOLFING WOMEN SIZE 22 X 17





### 7.00 +

### 29

#### HOLE IN ONE SIZE 22 X 17



Made In Oast

Charles transport the party and the plant of the



### IN THE TRADITION SIZE 22 X 17





#### JUMBO OZAKI SIZE 22 X 17





### LADIES' DAY SIZE 22 X 17





#### LAKE NONA SIZE 22 X 17





### LAKE PANORAMA SIZE 27 X 23.5





### LINKS TO BOBBY SIZE 22 X 17





### MASTERING THE GAME SIZE 22 X 17





### MEDINAH SIZE 22 X 17





### NORTHLAND C.C. SIZE 22 X 17





### OLDSMOBILE SCRAMBLE SIZE 22 X 17





### PARTNERS SIZE 22 X 17







### PEBBLE BEACH NO. 7 SIZE 22 X 17





### ROYAL DORNOCH, SCOTLAND SIZE 22 X 17







### SEAVIEW SIZE 22 X 17





### THE BUSINESS OF GOLF SIZE 22 X 17





# THE WINNER SIZE 22 X 17