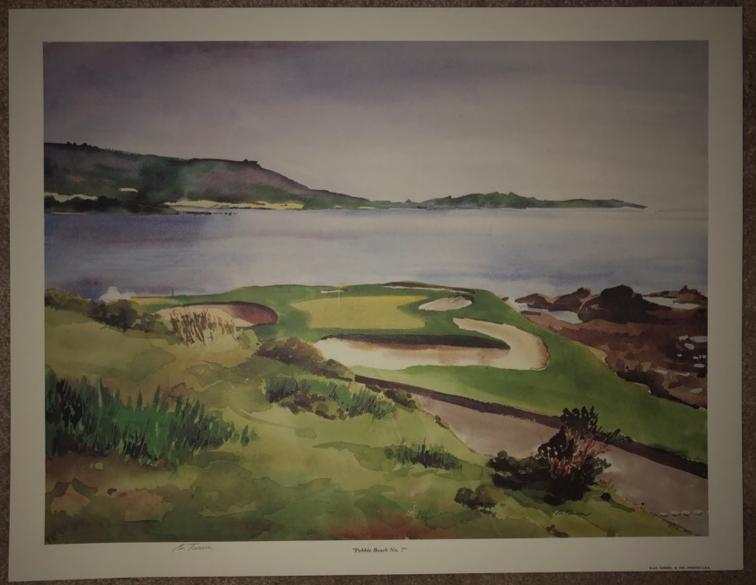

ND C B J R. THRMER THE

188 Scorced Advisorant hand Print From Sorterd Streets Toron 188



## GOLF AND BUSINESS SIZE 22 X 17

17



GOLF & BUSINESS

ORECARD ACHIEVEMENT AWARD PRINTS, B.J.S. TURNER, © 1992



### GOLFING WOMEN SIZE 22 X 17





### 7.00 +

### 29

#### HOLE IN ONE SIZE 22 X 17



Made In Oast

Charles transport the party and the plant of the



### IN THE TRADITION SIZE 22 X 17





#### JUMBO OZAKI SIZE 22 X 17





### LADIES' DAY SIZE 22 X 17





#### LAKE NONA SIZE 22 X 17





### LAKE PANORAMA SIZE 27 X 23.5





### LINKS TO BOBBY SIZE 22 X 17





### MASTERING THE GAME SIZE 22 X 17





### MEDINAH SIZE 22 X 17





### NORTHLAND C.C. SIZE 22 X 17





### OLDSMOBILE SCRAMBLE SIZE 22 X 17





### PARTNERS SIZE 22 X 17







### PEBBLE BEACH NO. 7 SIZE 22 X 17





### ROYAL DORNOCH, SCOTLAND SIZE 22 X 17







### SEAVIEW SIZE 22 X 17





### THE BUSINESS OF GOLF SIZE 22 X 17





# THE WINNER SIZE 22 X 17