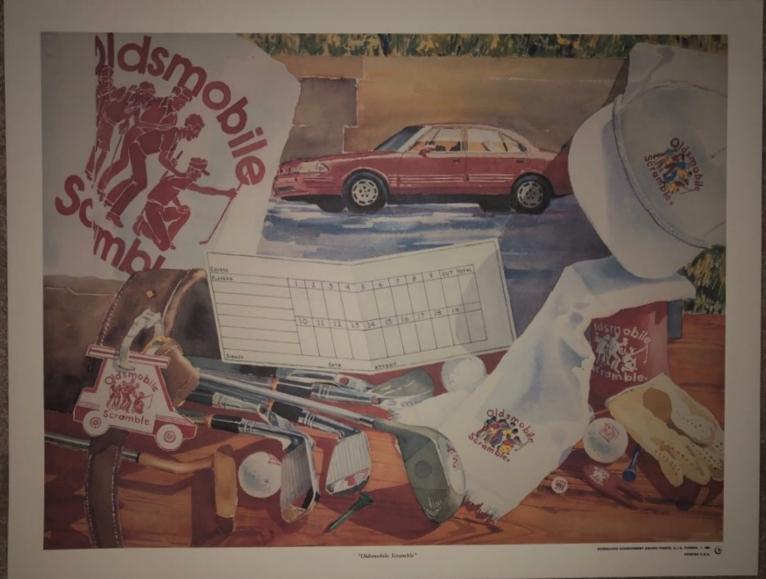

OUPLES SIZE 22 X 17





### FROM SCOTLAND SIZE 22 X 17

13



FROM SCOTLAND C B J R. THRMER THE

188 Scorced Advisorant hand Print From Sorterd Streets Toron 188



## GOLF AND BUSINESS SIZE 22 X 17

17



GOLF & BUSINESS

ORECARD ACHIEVEMENT AWARD PRINTS, B.J.S. TURNER, © 1992



### GOLFING WOMEN SIZE 22 X 17





### 7.00 +

### 29

#### HOLE IN ONE SIZE 22 X 17



Made In Oast

Charles transport the party and the plant of the



### IN THE TRADITION SIZE 22 X 17





#### JUMBO OZAKI SIZE 22 X 17





### LADIES' DAY SIZE 22 X 17





#### LAKE NONA SIZE 22 X 17





### LAKE PANORAMA SIZE 27 X 23.5





### LINKS TO BOBBY SIZE 22 X 17





### MASTERING THE GAME SIZE 22 X 17





### MEDINAH SIZE 22 X 17





### NORTHLAND C.C. SIZE 22 X 17





### OLDSMOBILE SCRAMBLE SIZE 22 X 17





### PARTNERS SIZE 22 X 17







### PEBBLE BEACH NO. 7 SIZE 22 X 17





### ROYAL DORNOCH, SCOTLAND SIZE 22 X 17







### SEAVIEW SIZE 22 X 17





### THE BUSINESS OF GOLF SIZE 22 X 17





# THE WINNER SIZE 22 X 17