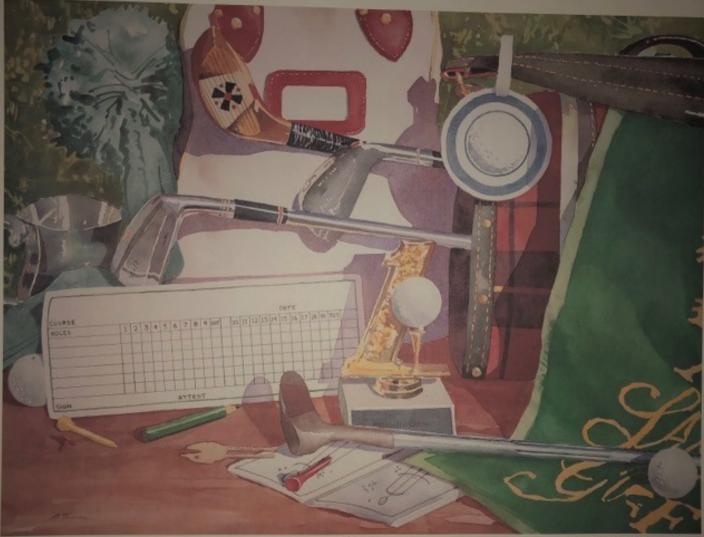

### FROM SCOTLAND SIZE 22 X 17

13

FROM SCOTLAND C B J R. THRMER THE

188 Scorced Advisorant hand Print From Sorterd Streets Toron 188