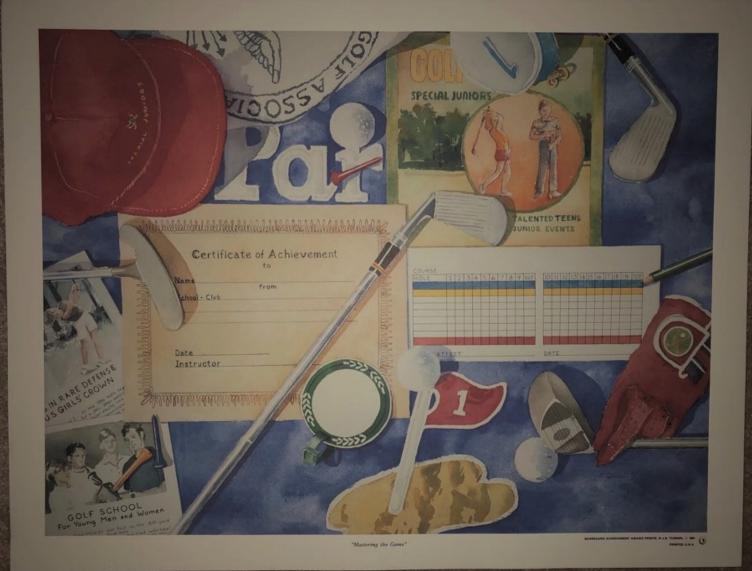

### ANOTHER MAJOR AT OAKMONT SIZE 22 X 17





### CAMELBACK GOLF CLUB SIZE 22 X 17





## 10

#### COUPLES SIZE 22 X 17





### FROM SCOTLAND SIZE 22 X 17

13



FROM SCOTLAND C B J R. THRMER THE

188 Scorced Advisorant hand Print From Sorterd Streets Toron 188



## GOLF AND BUSINESS SIZE 22 X 17

17



GOLF & BUSINESS

ORECARD ACHIEVEMENT AWARD PRINTS, B.J.S. TURNER, © 1992



### GOLFING WOMEN SIZE 22 X 17





### 7.00 +

### 29

#### HOLE IN ONE SIZE 22 X 17



Made In Oast

Charles transport the party and the plant of the



### IN THE TRADITION SIZE 22 X 17





#### JUMBO OZAKI SIZE 22 X 17





### LADIES' DAY SIZE 22 X 17





#### LAKE NONA SIZE 22 X 17





### LAKE PANORAMA SIZE 27 X 23.5





### LINKS TO BOBBY SIZE 22 X 17





### MASTERING THE GAME SIZE 22 X 17





### MEDINAH SIZE 22 X 17





### NORTHLAND C.C. SIZE 22 X 17





### OLDSMOBILE SCRAMBLE SIZE 22 X 17





### PARTNERS SIZE 22 X 17







### PEBBLE BEACH NO. 7 SIZE 22 X 17





### ROYAL DORNOCH, SCOTLAND SIZE 22 X 17







### SEAVIEW SIZE 22 X 17





### THE BUSINESS OF GOLF SIZE 22 X 17





# THE WINNER SIZE 22 X 17