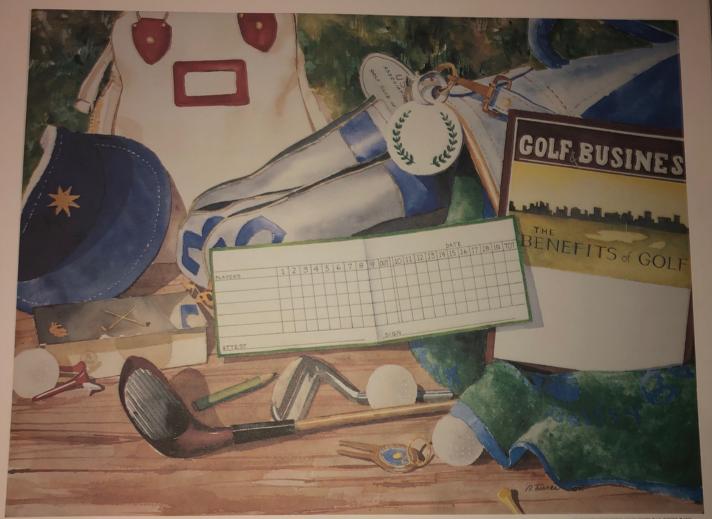

## GOLF AND BUSINESS SIZE 22 X 17

17

GOLF & BUSINESS

ORECARD ACHIEVEMENT AWARD PRINTS, B.J.S. TURNER, © 1992