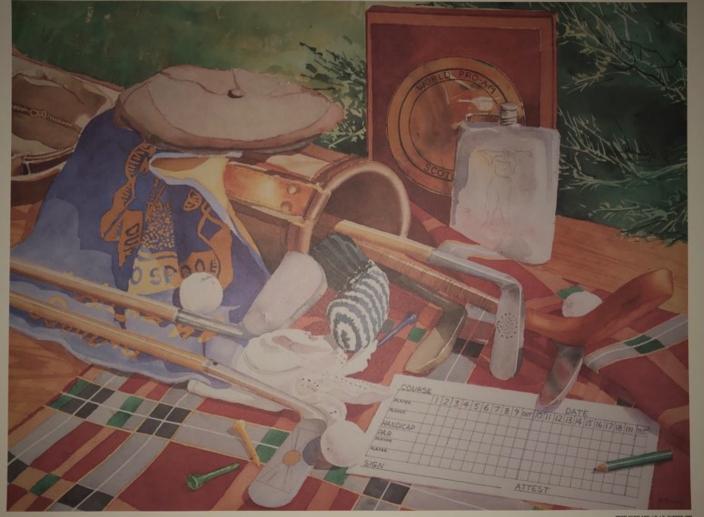

### FROM SCOTLAND SIZE 22 X 17

13

FROM SCOTLAND C B J R. THRMER THE

188 Scorced Advisorant hand Print From Sorterd Streets Toron 188